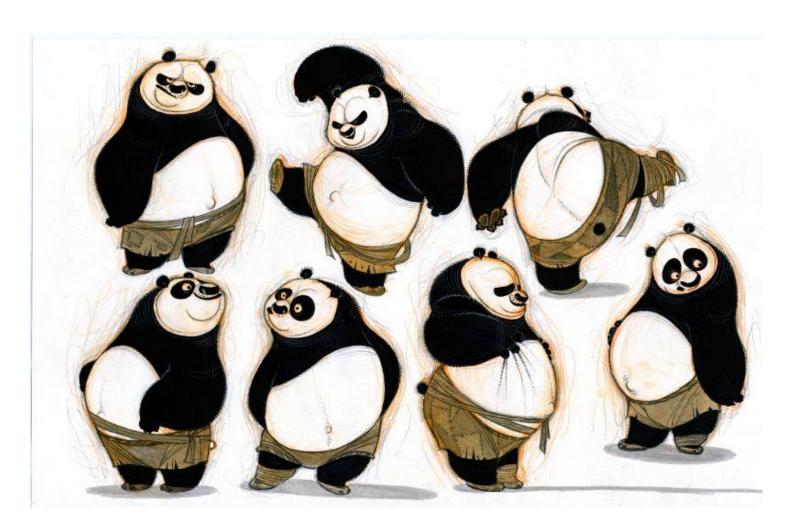

## **JOURNEY FROM SKETCH TO SCREEN**

WORKSHEETS

Kung Fu Panda, Po Study. Artist: Nicolas Marlet. Pencil and marker.

Kung Fu Panda, BW Line Art

| Face and body<br>(What features stand out?                                                       |  |
|--------------------------------------------------------------------------------------------------|--|
| Color and shape<br>(What does the character<br>look like?)                                       |  |
| Funny expressions, gestures and movements (What animated movements stand out?)                   |  |
| Voice<br>(How would you describe<br>the character's voice?)                                      |  |
| Personality<br>(Is the character confident,<br>timid or something else?)                         |  |
| Key or important events<br>(What are some of the key<br>scenes that involve the<br>character?)   |  |
| Standout feature/element<br>of the character's design<br>(What makes this character<br>special?) |  |